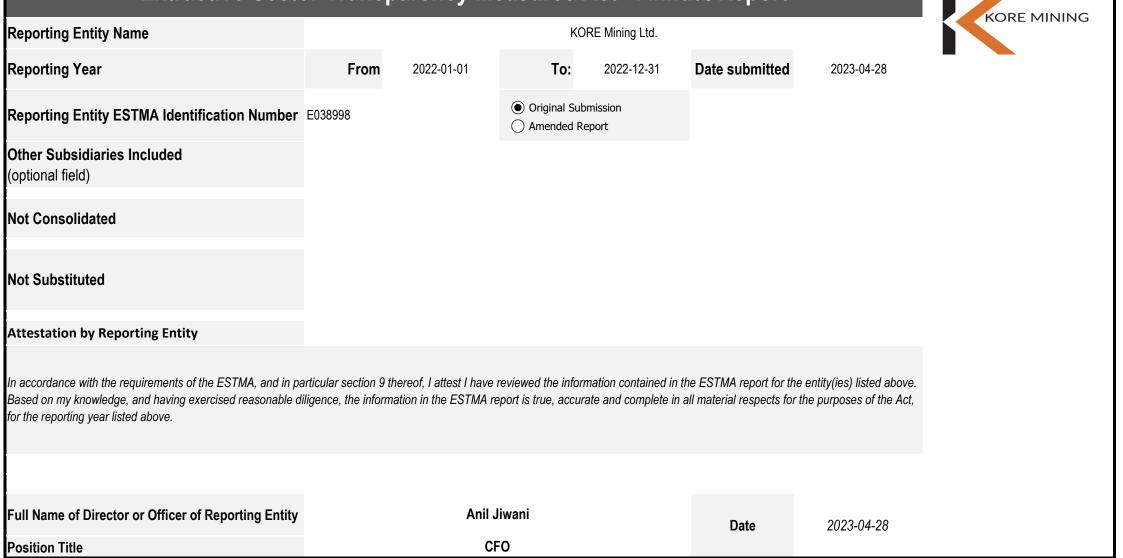

## **Extractive Sector Transparency Measures Act - Annual Report**

| eporting Year                              | From:                                         | 2022-01-01                                                                      | To:              | 2022-12-31 |                        |                         |         |           |                                        |                               |                        |
|--------------------------------------------|-----------------------------------------------|---------------------------------------------------------------------------------|------------------|------------|------------------------|-------------------------|---------|-----------|----------------------------------------|-------------------------------|------------------------|
| eporting Feat                              | FIUIII.                                       | 2022-01-01                                                                      | KORE Mining Ltd. | 2022-12-31 |                        | Currency of the Report  | CAD     |           |                                        |                               |                        |
| eporting Entity ESTMA                      |                                               |                                                                                 |                  |            | ouriency of the report |                         |         |           |                                        |                               |                        |
| entification Number                        |                                               |                                                                                 | E038998          |            |                        |                         |         |           |                                        |                               |                        |
| ubsidiary Reporting Entities (if ecessary) |                                               |                                                                                 |                  |            |                        |                         |         |           |                                        |                               |                        |
|                                            |                                               |                                                                                 |                  |            | Payments b             | y Payee                 |         |           |                                        |                               |                        |
| Country                                    | Payee Name <sup>1</sup>                       | Departments, Agency, etc<br>within Payee that Received<br>Payments <sup>2</sup> | Taxes            | Royalties  | Fees                   | Production Entitlements | Bonuses | Dividends | Infrastructure<br>Improvement Payments | Total Amount paid to<br>Payee | Notes <sup>34</sup>    |
| United States of America                   | Government of the United<br>States of America |                                                                                 |                  |            | 291,602                |                         |         |           |                                        | 291,602                       | BLM annual claim fees. |
|                                            |                                               |                                                                                 |                  |            |                        |                         |         |           |                                        |                               |                        |
|                                            |                                               |                                                                                 |                  |            |                        |                         |         |           |                                        |                               |                        |
|                                            |                                               |                                                                                 |                  |            |                        |                         |         |           |                                        |                               |                        |
|                                            |                                               |                                                                                 |                  |            |                        |                         |         |           |                                        |                               |                        |
|                                            |                                               |                                                                                 |                  |            |                        |                         |         |           |                                        |                               |                        |
|                                            |                                               |                                                                                 |                  |            |                        |                         |         |           |                                        |                               |                        |
|                                            |                                               |                                                                                 |                  |            |                        |                         |         |           |                                        |                               |                        |
|                                            |                                               |                                                                                 |                  |            |                        |                         |         |           |                                        |                               |                        |
|                                            |                                               |                                                                                 |                  |            |                        |                         |         |           |                                        |                               |                        |
|                                            |                                               |                                                                                 |                  |            |                        |                         |         |           |                                        |                               |                        |